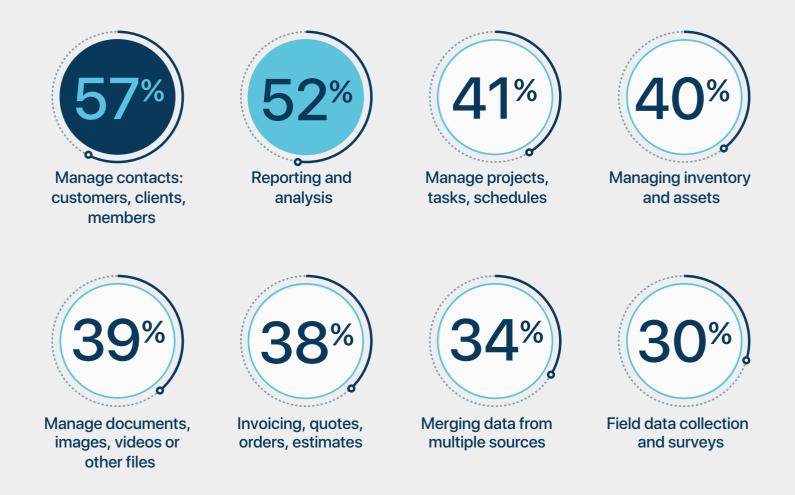

## Top ways Workplace Innovation Platforms and custom apps are being used.

Survey results on how businesses are levaraging custom apps in their workplace.

## Custom apps for every business challenge

Those surveyed reported incorporating a Workplace Innovation Platform by creating, sharing, and integrating custom apps to manage the following: